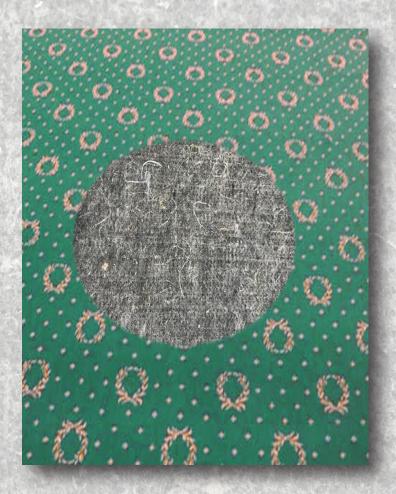

**FELTWORX** recycled wool felt carpet underlay is manufactured in New Zealand from 100% recycled wool carpet – which would otherwise be headed to the landfill.

Due to the fact that the underlay is made from recycled carpet, the colour and surface feel can vary slightly from roll to roll, but this is no way effects the performance of the product. In fact, every roll is QC (quality control) inspected and guaranteed to offer reliability and durability for the life of the carpet.

**FELTWORX** has been designed for the discerning consumer wanting a 100% natural underlay void of polyurethane foams and is intended for use under all carpet types.