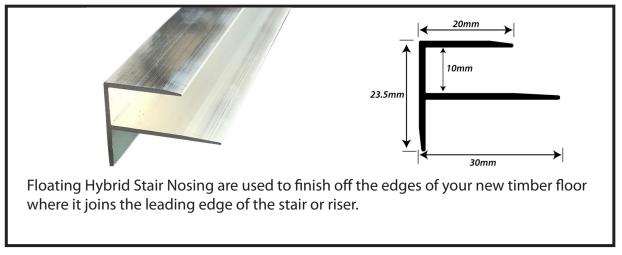

## 6390 10mm - Hybrid Stair Nosing Trim

### **Product Attributes**

6390 10mm - Hybrid Stair Nosing Trim is an aluminium, colour anodised, edge capping for floating floors edging. Suitable for interior and exterior use and suitable for 9mm to 10mm floor coverings.

#### Installation

The Hybrid Stair Nosing Trim is ideal for areas where the timber flooring requires a finished edge in stair cases. This trim should be adhered to the floor with a permanent construction adhesive. The timber or laminate is designed to sit just under the outside lip of the trim, leaving room for expansion inside the channel.